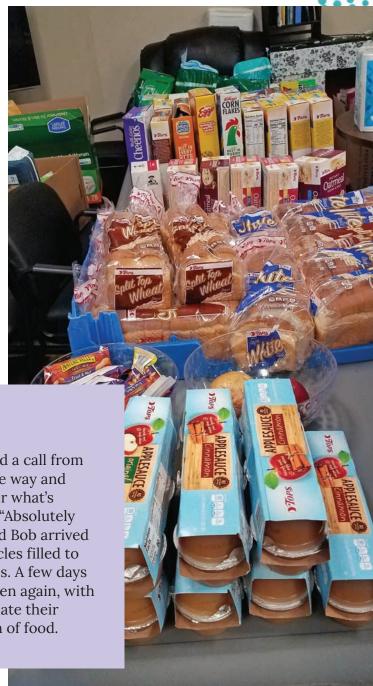

## **Food Drive!**

A few weeks into the crisis, we received a call from Carol. She felt the need to help in some way and asked, "If I hold a food drive and deliver what's donated, can Lifespan use the items?" "Absolutely yes," we replied. A week later, Carol and Bob arrived at Lifespan with not one, but two vehicles filled to the ceilings with food and other staples. A few days later, they arrived again with more! Then again, with supplies of dog and cat food. We estimate their efforts provided at least \$10,000 worth of food.