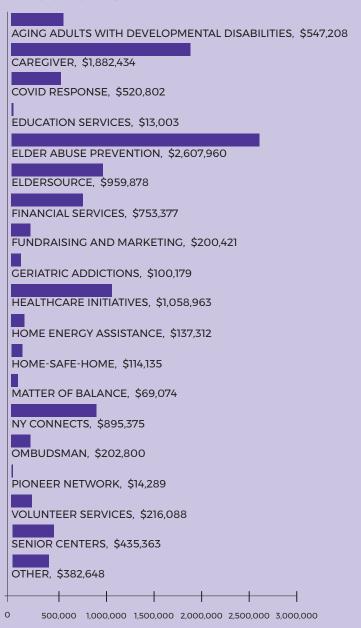

#### **EXPENSES BY SERVICE**

Total Expenses - Unrestricted by Service \$11,111,307