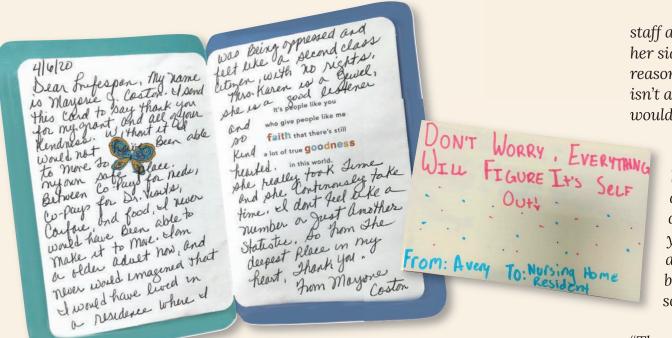

ROBOTIC CATS & DOGS 290

given to isolated older adults.

ISOLATED
NURSING HOME
RESIDENTS

Over **8,700** cards delivered.

\$153,000

in rent paid with COVID Relief Funding.

"I'm sure everyone who is delivering supplies to clients is getting similar feedback, but I spoke to a client's friend today who delivered groceries from Lifespan to an elder abuse client (food couldn't be delivered directly to client's house for safety reasons). The client's friend said that he was so happy, smiling from ear-to-ear when she showed up with the food that was donated to him. He expresses his gratitude to Lifespan!!"