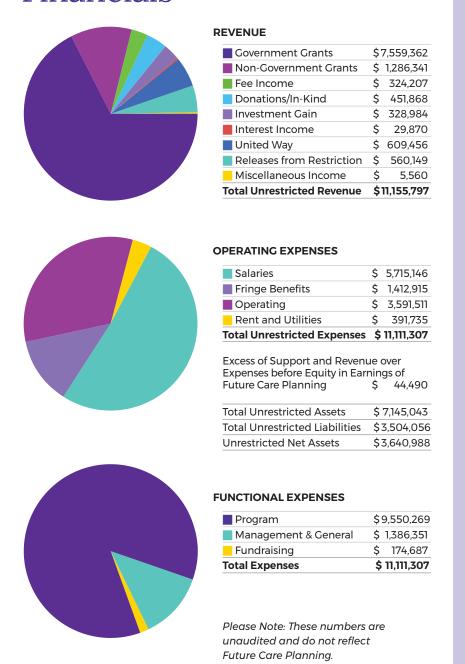

## Financials April 1, 2020 through March 31, 2021

#### **EXPENSES BY SERVICE**

Total Expenses - Unrestricted by Service \$11,111,307