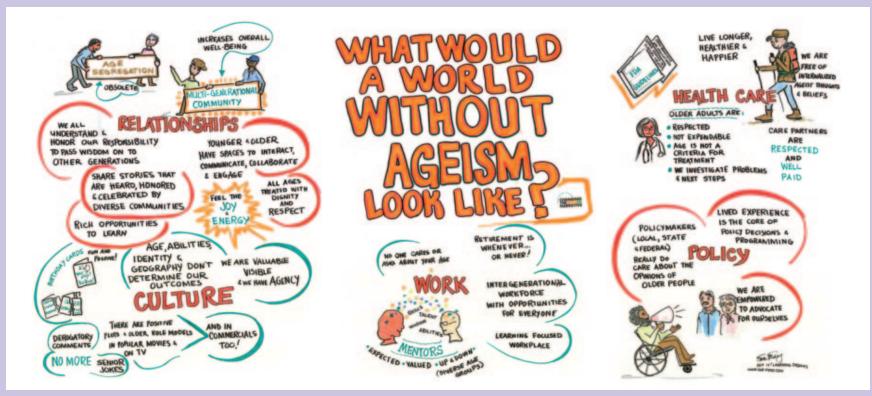

## Ageism Unmasked

"Everything you know about aging is wrong. It's not your fault. Everything you have been taught about aging is wrong."

Lifespan brought Dr. Tracey Gendron, Ph.D., to Rochester for an insightful and well-received presentation about the detrimental effects of ageism. The evening provided an overview of her book, Aging Unmasked, with audience-surprising facts, including that people with positive attitudes toward aging live on average seven and a half years longer than those with negative attitudes! Not many of us have thought about our own participation in ageism — from giving those ageist birthday cards to self-loathing of being "that age." Dr. Gendron left the audience with the feeling that it is okay to be "that age" and to say it aloud.

#### Ageism is discrimination, prejudice, and stereotyping based on age.

It is the one "ism" many of us will experience. It's also not an "ism" that comes immediately to mind because all too often we laugh about it. Yet, the truly funny thing about ageism is that by participating in it throughout our lives, we eventually will feel its sting.