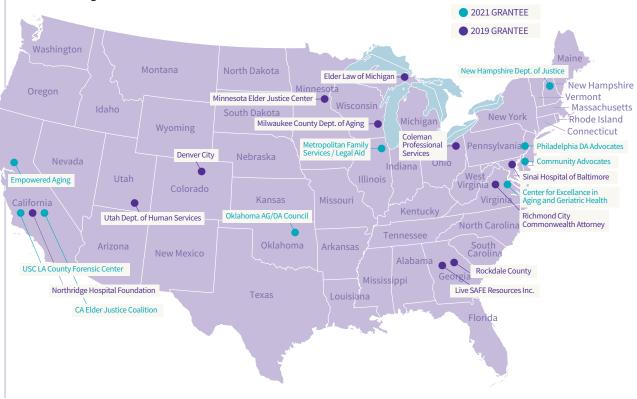

## Leading the way to an Elder Justice Coalition

Lifespan is the lead agency of a consortium of elder justice organizations and specialists to establish a National Center for State and Tribal Coalition. Partners include the Minnesota Elder Justice Council, Ohio Coalition for Adult Protective Services, New York City Elder Abuse Coalition, and Jacque Gray, PhD, specialist in Native American elder justice affairs. The center will support the development of new state and tribal coalitions, offer ongoing training and technical assistance to new and existing coalitions, and will serve as a clearinghouse for resources and information concerning elder justice issues, programs, and advocacy. The U.S. Department of Justice awarded the \$3.25 million dollar grant.

A partnership between Lifespan, the New York City Elder Abuse Center at Weill Cornell Medicine, USC's Davis School of Gerontology, the Keck School of Medicine's National Center on Elder Abuse, the National Clearinghouse on Elder Abuse in Later Life and Red Wind Consulting is providing training and technical assistance to support developing Enhanced Multidisciplinary Teams throughout the country.