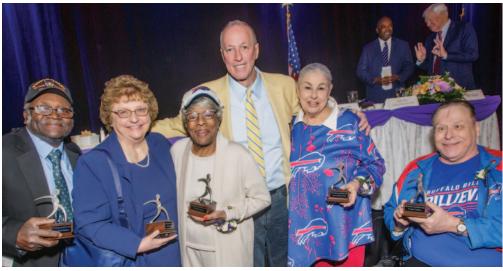

Our Second Half Hero honorees included Viola Curry, Doris Marsh, Terry Werth, Phyllis Jackson, Frank Seiler and Marvin Robinson. Dr. Daniel Mendelson received the Carter Catlett Williams award for Excellence in Aging/Long-term Care Services.

2023 Honorees: L to R, Marvin Robinson, Doris Marsh, Viola Curry, Terry Werth, Frank Seiler. Not pictured: Phyllis Jackson.