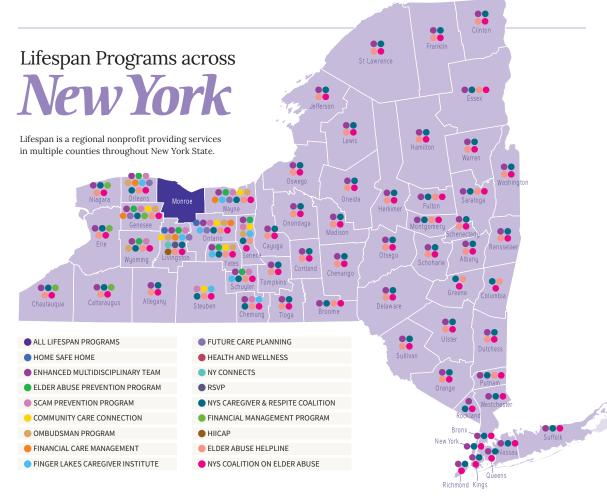

## We're taking it on!

Lifespan's footprint, originally just Monroe County, now reaches across New York State, and in several instances, across the country.

Our geographic expansion is helping older adults across the state recover from financial exploitation and abuse. We collaborated with partners in 59 counties to establish multidisciplinary teams of professionals who help prosecute and gain restitution for people who have been exploited. In 2022, court-ordered restitution totaled \$1,052,672.

A contract with the New York State Office for the Aging is expanding financial management services into eight more counties to help with the three B's — bill paying, budgeting and benefits.

Our Community Care Connections service, which helps older adults navigate health care and improve their social determinants of health, is being replicated in six more counties.

Under a three-year grant, Lifespan is expanding respite options for caregivers in five central New York counties while at the same time providing a pathway to employment for older people.

More about our geographic reach follows. As always, the main purpose is to help more older adults take on the challenges as well as the opportunities of longer life.

## From Monroe County to beyond!

Leading the way to better care for older adults

With support from multiple funders, Lifespan's Healthcare Initiatives Division is engaged in significant program expansion projects: (1) Certification and operation as a Health Home Care Management provider for Medicaid Beneficiaries (2) Expansion of Community Care
Connections (CCC) and Health Home
Care Management to the ten-county
region of the Finger Lakes and
(3) Providing consultation and guidance
to community-based organizations
(CBOs) in other regions of New York
State to facilitate program replication.

Lifespan's Community Care Connections service helps older adults navigate medical and community-based systems. It is available in Monroe, Ontario, Livingston, and Genesee counties with expansion coming to Orleans, Seneca, Yates, Chemung, Steuben, and Wayne counties.

#### Leading the way to help with bill paying, budgeting & benefits.

Financial management, a service providing monthly in-home help with tasks such as bill paying and budgeting, as well as assistance applying for benefits, expanded to Cattaraugus, Chautauqua, Erie, Livingston, Niagara, Ontario, Orleans and Wyoming counties under a new contract with the New York State Office for the Aging. Financial management relies on a small paid staff and trained, bonded volunteers to help older adults maintain their independence in their homes and increase financial security.

## Leading the way to more respite.

The New York State Caregiving and Respite Coalition (NYSCRC), managed by Lifespan, received a three-year, \$3.1 million grant from the Corporation for National & Community Service to recruit, train and place 200 AmeriCorps Senior volunteers to provide respite for caregivers across the age and disability spectrums in central New York State. The target counties are Lewis, Oneida, Herkimer, Cortland, Tompkins, and Jefferson. Respite, which provides a break for family caregivers is one of the most frequently requested services by caregivers.

## Leading the way to more assistance for financial exploitation and elder abuse.

Lifespan coordinates Enhanced Multidisciplinary Teams (E-MDTs) in 59 New York State counties. E-MDTs are comprised of professionals who intervene in instances of financial exploitation and other forms of elder abuse. In 2022, court-ordered restitution totaled \$1,052,672.